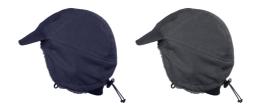

## **FACTS**

| Article no. | 094250293                                                                                                          |
|-------------|--------------------------------------------------------------------------------------------------------------------|
| Sizes       | 54-55 56-57 58-59 60-61 62-63                                                                                      |
| Colors      | 059H TCIP Concealed Dark Navy IR Print<br>068H TCIP - Concealed Oliv IR Print<br>096H TCIP-Concealed Grey IR Print |
| Material    | Fabric: 100% polyamide Cordura®<br>Lining: 100% polyester                                                          |
| Other       | Weight size 58-59: 100 g                                                                                           |