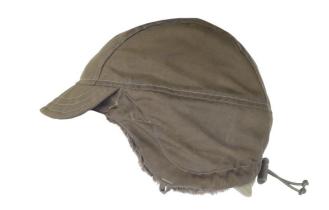

## **RF CIP CAP**

RF CIP Cap is a warm, soft, and airy hat with excellent insulation capability for cold climates. The hat lacks a membrane, preventing condensation, and strikes a good balance between windproofing and breathability. It also fits snugly and provides pleasant warmth.

## **FUNCTIONS**

- Separated inner lining and outer fabric for quick drying
- Elastic drawstring at the neck to adjust the hat's width
- Holes in the front edge of the hat to allow for field repairs if needed
- · Fleece lined
- UV/VIS/IRR