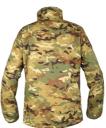

## **RF 60 JACKET**

A comfortable, lightweight and flexible mid-layer jacket with the ideal combination of low weight, insulation and low volume. The jacket is also quick drying and doesn't retain moisture, making it great for variable weather and high-intensity activities.

## **FACTS**

| Article no. | 013247305                                                                   |
|-------------|-----------------------------------------------------------------------------|
| Sizes       | XS-3XL ML-XLL                                                               |
| Colors      | 1679 TMTP® - Multi Terrain Pattern<br>0015 TSUP - Snow UV Pattern           |
| Material    | Fabric: 100% polyamide<br>Padding: 100% polyester<br>Lining: 100% polyester |
| Other       | Weight size L: 560 g                                                        |