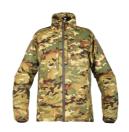

## **RF 60 JACKET**

A comfortable, lightweight and flexible mid-layer jacket with the ideal combination of low weight, insulation and low volume. The jacket is also quick drying and doesn't retain moisture, making it great for variable weather and high-intensity activities.

## **FACTS**

| Article no. | 013247305                                                                   |
|-------------|-----------------------------------------------------------------------------|
| Sizes       | XS-3XL ML-XLL                                                               |
| Colors      | 1679 TMTP® - Multi Terrain Pattern<br>0015 TSUP - Snow UV Pattern           |
| Material    | Fabric: 100% polyamide<br>Padding: 100% polyester<br>Lining: 100% polyester |
| Other       | Weight size L: 560 g                                                        |