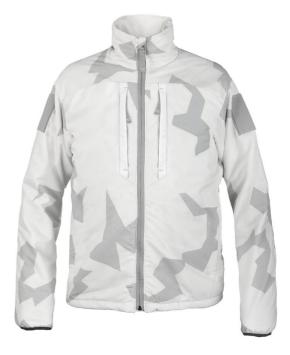

## **RF 60 JACKET**

A comfortable, lightweight and flexible mid-layer jacket with the ideal combination of low weight, insulation and low volume. The jacket is also quick drying and doesn't retain moisture, making it great for variable weather and high-intensity activities.

## **FACTS**

| Article no. | 013247305                                                                   |
|-------------|-----------------------------------------------------------------------------|
| Sizes       | XS-3XL ML-XLL                                                               |
| Colors      | 1679 TMTP® - Multi Terrain Pattern<br>0015 TSUP - Snow UV Pattern           |
| Material    | Fabric: 100% polyamide<br>Padding: 100% polyester<br>Lining: 100% polyester |
| Other       | Weight size L: 560 g                                                        |