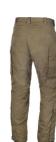

## **FACTS**

| Article no. | 024245605                                                                                                          |
|-------------|--------------------------------------------------------------------------------------------------------------------|
| Sizes       | XS-3XL ML-XLL                                                                                                      |
| Colors      | 059H TCIP Concealed Dark Navy IR Print<br>068H TCIP - Concealed Oliv IR Print<br>096H TCIP-Concealed Grey IR Print |
| Material    | Fabric: 55% polyamide, 45% cotton                                                                                  |
| Other       | Weight size L: 980 g                                                                                               |
|             |                                                                                                                    |