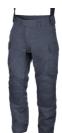

## **FACTS**

| Article no. | 024245605                                                                                                          |
|-------------|--------------------------------------------------------------------------------------------------------------------|
| Sizes       | XS-3XL ML-XLL                                                                                                      |
| Colors      | 059H TCIP Concealed Dark Navy IR Print<br>068H TCIP - Concealed Oliv IR Print<br>096H TCIP-Concealed Grey IR Print |
| Material    | Fabric: 55% polyamide, 45% cotton                                                                                  |
| Other       | Weight size L: 980 g                                                                                               |
|             |                                                                                                                    |