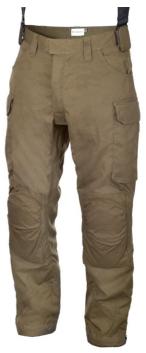

## **FUNCTIONS**

- Our unique removable suspender system with Velcroadjustable regulation for the right length.
- Two-way zipper fly concealed by flap.
- Waist with belt loops and Velcro closure at the front.
- · Jeans pockets on the hips.
- Spacious cargo pockets with bellows, zipper, and Velcro on the flaps.
- Internal phone pocket in the left cargo pocket.
- Cordura-reinforced knees with Velcro-equipped knee pad pockets and padded protection against contact cold and hard surfaces.
- · Pre-bent knees.
- Two-way zipper to the knee, concealed by flap with Velcro closure for easier dressing and ventilation options.
- Leg cuffs with strap adjustment and the possibility to secure against boots.
- · Hooks and loops for attaching leg cuffs to shoes.
- · Cordura-reinforced leg cuffs.
- UV/VIS/IRR.
- No melt, no drip.