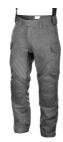

## **FACTS**

| Article no. | 024245605                                                                                                          |
|-------------|--------------------------------------------------------------------------------------------------------------------|
| Sizes       | XS-3XL ML-XLL                                                                                                      |
| Colors      | 059H TCIP Concealed Dark Navy IR Print<br>068H TCIP - Concealed Oliv IR Print<br>096H TCIP-Concealed Grey IR Print |
| Material    | Fabric: 55% polyamide, 45% cotton                                                                                  |
| Other       | Weight size L: 980 g                                                                                               |
|             |                                                                                                                    |