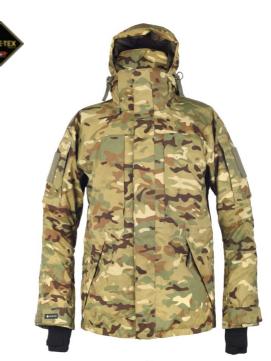

# **HUSKY JACKET**

The Husky Jacket is a warmly lined 3L Gore-Tex jacket with excellent breathability and features designed to keep you dry and warm in tough weather conditions. It is windproof and waterproof with taped seams, ventilation openings, a detachable hood with space for a helmet, and several functional pockets.

## FUNCTIONS

- Large, detachable, padded hood with space for a helmet
- Extra-high collar at the back for neck and throat protection
- Generously sized, width-adjustable collar
- Heavy-duty two-way front zipper concealed by double storm flaps for extra waterproofing
- Chest pockets with zipper closures and protective flaps
- Angled, snowproof hip pockets with zippers and Velcrosecured pocket flaps
- Two inner pockets with zipper closures
- Mesh inner pockets with an elastic band at the top
- Sleeve pockets with zipper closures, gussets, and internal loops for securing items
- Pre-bent sleeves for improved mobility
- Strong Velcro adjustments at sleeve cuffs
- Elastic, warming inner cuffs with thumbholes for added comfort
- Underarm ventilation openings with waterproof zippers
- Adjustable hem width with hidden drawstrings
- Extended back for extra coverage
- Wind- and waterproof with taped seams and breathable function
- UV/VIS/IRR protection