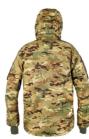

# **HUSKY JACKET**

The Husky Jacket is a warmly lined 3L Gore-Tex jacket with excellent breathability and features designed to keep you dry and warm in tough weather conditions. It is windproof and waterproof with taped seams, ventilation openings, a detachable hood with space for a helmet, and several functional pockets.

## FUNCTIONS

- Large, detachable, padded hood with space for a helmet
- Extra-high collar at the back for neck and throat protection
- Generously sized, width-adjustable collar
- Heavy-duty two-way front zipper concealed by double storm flaps for extra waterproofing
- Chest pockets with zipper closures and protective flaps
- Angled, snowproof hip pockets with zippers and Velcrosecured pocket flaps
- Two inner pockets with zipper closures
- Mesh inner pockets with an elastic band at the top
- Sleeve pockets with zipper closures, gussets, and internal loops for securing items
- Pre-bent sleeves for improved mobility
- Strong Velcro adjustments at sleeve cuffs
- Elastic, warming inner cuffs with thumbholes for added comfort
- Underarm ventilation openings with waterproof zippers
- Adjustable hem width with hidden drawstrings
- Extended back for extra coverage
- Wind- and waterproof with taped seams and breathable function
- UV/VIS/IRR protection