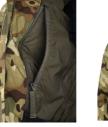

## FUNCTIONS

- Large, detachable, padded hood with space for a helmet
- Extra-high collar at the back for neck and throat protection
- Generously sized, width-adjustable collar
- Heavy-duty two-way front zipper concealed by double storm flaps for extra waterproofing
- Chest pockets with zipper closures and protective flaps
- Angled, snowproof hip pockets with zippers and Velcrosecured pocket flaps
- Two inner pockets with zipper closures
- Mesh inner pockets with an elastic band at the top
- Sleeve pockets with zipper closures, gussets, and internal loops for securing items
- Pre-bent sleeves for improved mobility
- Strong Velcro adjustments at sleeve cuffs
- Elastic, warming inner cuffs with thumbholes for added comfort
- Underarm ventilation openings with waterproof zippers
- Adjustable hem width with hidden drawstrings
- Extended back for extra coverage
- Wind- and waterproof with taped seams and breathable function
- UV/VIS/IRR protection