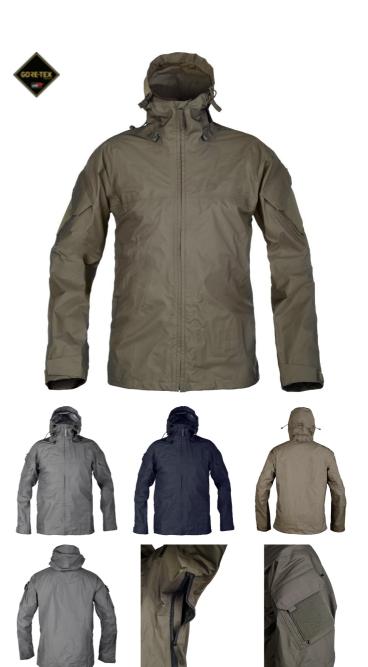

## **CRW CIP JACKET**

CRW CIP Jacket is our lightest and most packable rain jacket. The jacket is made of thin and light 3L Gore-Tex material. Combined with CRWC Trousers, it creates a very flexible system. This system only has sleeve pockets because it is designed for minimum weight and volume. By rolling up the trousers and jacket in the jacket's hood, the operator has a compact package that can be easily packed with their equipment.

## **FUNCTIONS**

- Fixed and adjustable hood
- 1-way waterproof zip on the front
- Sleeve pockets with velcro closure wide arms pocket cover and internal loop for securing
- Velcro on sleeve pockets for the possibility of marking
- Pre-folded sleeves
- Taped barrier on the inside of the bottom edge of the sleeve ends to prevent capillary absorption
- Extended back
- Width adjustment at the bottom with hidden cords
- Ventilation openings with waterproof zipper under the sleeves
- Velcro adjustment at sleeve end
- · Wind- and waterproof with taped seams breathable
- UV/VIS/IRR

## FACTS

| Article no. | 014247205                                                                                                          |
|-------------|--------------------------------------------------------------------------------------------------------------------|
| Sizes       | XS-3XL                                                                                                             |
| Colors      | 059H TCIP Concealed Dark Navy IR Print<br>068H TCIP - Concealed Oliv IR Print<br>096H TCIP-Concealed Grey IR Print |
| Material    | Fabric: 3L Gore-Tex; 100% polyamide                                                                                |
| Other       | Weight size L: 540 g                                                                                               |