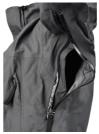

## **FUNCTIONS**

- Hip length rain jacket with taped seams
- Added protection on the elbows and the base of the back
- Fixed adjustable hood. The edge is wired to stabilize the peak so that it shields the face from wind and rain.
- · Hood can be tucked into the collar
- Large zipped pockets
- · Pre-shaped sleeves
- Double sleeve pockets with Velcro
- Watertight zips in armpits for ventilation
- · Large water draining flapped chest pockets
- · Concealed drawstring adjustment at bottom hem
- · Velcro for adjusting sleeve and cuff width
- 2-way front zip
- · Zip is protected with double flap
- · Velcro patches on the sleeve pockets for insignia
- Loops inside the front pockets
- UV/ VIS/ IRR
- · Waterproof windproof breathable