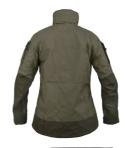

## **RACIP JACKET WOMEN**

The RA Jacket was developed in collaboration with one of our key customers in the military industry for use with open vehicles and ATVs, as well as for field workers and other users who appreciate its combination of practicality and low weight. The RA Jacket is also hard-wearing with reinforced panels on the back, elbows and forearms and pocket flaps for added protection throughout. Comes with astrakhan on the sleeve pockets for attaching military rank insignia.

## **FUNCTIONS**

- Hip length rain jacket with taped seams
- Added protection on the elbows and the base of the back
- Fixed adjustable hood. The edge is wired to stabilize the peak so that it shields the face from wind and rain.
- · Hood can be tucked into the collar
- Large zipped pockets
- · Pre-shaped sleeves
- Double sleeve pockets with Velcro
- Watertight zips in armpits for ventilation
- · Large water draining flapped chest pockets
- · Concealed drawstring adjustment at bottom hem
- · Velcro for adjusting sleeve and cuff width
- 2-way front zip
- · Zip is protected with double flap
- · Velcro patches on the sleeve pockets for insignia
- Loops inside the front pockets
- UV/ VIS/ IRR
- · Waterproof windproof breathable