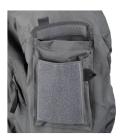

## **FUNCTIONS**

- Hip length rain jacket with taped seams
- Added protection on the elbows and the base of the back
- Fixed adjustable hood. The edge is wired to stabilize the peak so that it shields the face from wind and rain.
- · Hood can be tucked into the collar
- Large zipped pockets
- · Pre-shaped sleeves
- Double sleeve pockets with Velcro
- Watertight zips in armpits for ventilation
- · Large water draining flapped chest pockets
- · Concealed drawstring adjustment at bottom hem
- · Velcro for adjusting sleeve and cuff width
- 2-way front zip
- · Zip is protected with double flap
- · Velcro patches on the sleeve pockets for insignia
- Loops inside the front pockets
- UV/ VIS/ IRR
- · Waterproof windproof breathable