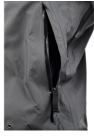

## **FUNCTIONS**

- Hip length rain jacket with taped seams
- Added protection on the elbows and the base of the back
- Fixed adjustable hood. The edge is wired to stabilize the peak so that it shields the face from wind and rain.
- · Hood can be tucked into the collar
- Large zipped pockets
- · Pre-shaped sleeves
- Double sleeve pockets with Velcro
- Watertight zips in armpits for ventilation
- · Large water draining flapped chest pockets
- · Concealed drawstring adjustment at bottom hem
- · Velcro for adjusting sleeve and cuff width
- 2-way front zip
- · Zip is protected with double flap
- · Velcro patches on the sleeve pockets for insignia
- Loops inside the front pockets
- UV/ VIS/ IRR
- · Waterproof windproof breathable