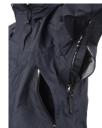

## **FUNCTIONS**

- Hip length rain jacket with taped seams
- Added protection on the elbows and the base of the back
- Fixed adjustable hood. The edge is wired to stabilize the peak so that it shields the face from wind and rain.
- · Hood can be tucked into the collar
- Large zipped pockets
- · Pre-shaped sleeves
- Double sleeve pockets with Velcro
- Watertight zips in armpits for ventilation
- · Large water draining flapped chest pockets
- · Concealed drawstring adjustment at bottom hem
- · Velcro for adjusting sleeve and cuff width
- 2-way front zip
- · Zip is protected with double flap
- · Velcro patches on the sleeve pockets for insignia
- Loops inside the front pockets
- UV/ VIS/ IRR
- · Waterproof windproof breathable