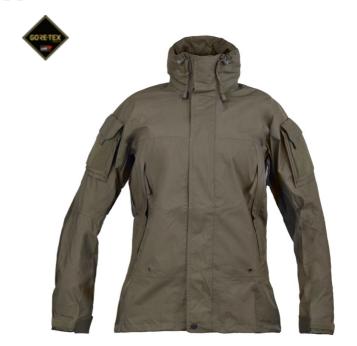

## **RACIP JACKET WOMEN**

The RA Jacket was developed in collaboration with one of our key customers in the military industry for use with open vehicles and ATVs, as well as for field workers and other users who appreciate its combination of practicality and low weight. The RA Jacket is also hard-wearing with reinforced panels on the back, elbows and forearms and pocket flaps for added protection throughout. Comes with astrakhan on the sleeve pockets for attaching military rank insignia.

## **FUNCTIONS**

- Hip length rain jacket with taped seams
- Added protection on the elbows and the base of the back
- Fixed adjustable hood. The edge is wired to stabilize the peak so that it shields the face from wind and rain.
- · Hood can be tucked into the collar
- Large zipped pockets
- · Pre-shaped sleeves
- Double sleeve pockets with Velcro
- Watertight zips in armpits for ventilation
- · Large water draining flapped chest pockets
- · Concealed drawstring adjustment at bottom hem
- · Velcro for adjusting sleeve and cuff width
- 2-way front zip
- · Zip is protected with double flap
- · Velcro patches on the sleeve pockets for insignia
- Loops inside the front pockets
- UV/ VIS/ IRR
- · Waterproof windproof breathable