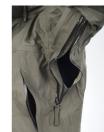

## **FUNCTIONS**

- Hip length rain jacket with taped seams
- Added protection on the elbows and the base of the back
- Fixed adjustable hood. The edge is wired to stabilize the peak so that it shields the face from wind and rain.
- · Hood can be tucked into the collar
- Large zipped pockets
- · Pre-shaped sleeves
- Double sleeve pockets with Velcro
- Watertight zips in armpits for ventilation
- · Large water draining flapped chest pockets
- · Concealed drawstring adjustment at bottom hem
- · Velcro for adjusting sleeve and cuff width
- 2-way front zip
- · Zip is protected with double flap
- · Velcro patches on the sleeve pockets for insignia
- Loops inside the front pockets
- UV/ VIS/ IRR
- · Waterproof windproof breathable