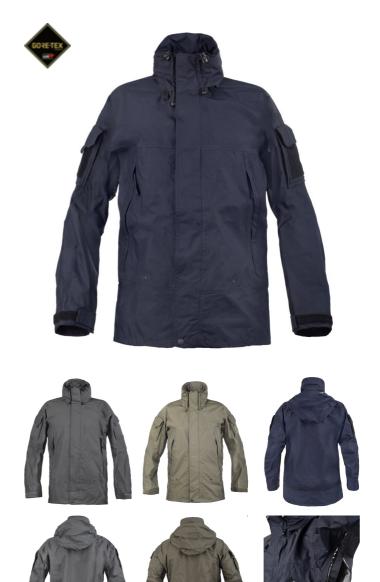

## **RACIP JACKET**

The RA Jacket was developed in collaboration with one of our key customers in the military industry for use with open vehicles and ATVs, as well as for field workers and other users who appreciate its combination of practicality and low weight. The RA Jacket is also hard-wearing with reinforced panels on the back, elbows and forearms and pocket flaps for added protection throughout. Comes with astrakhan on the sleeve pockets for attaching military rank insignia.

## **FUNCTIONS**

- Hip length rain jacket with taped seams
- Added protection on the elbows and the base of the back
- Fixed adjustable hood. The edge is wired to stabilize the peak so that it shields the face from wind and rain.
- · Hood can be tucked into the collar
- Large zipped pockets
- · Pre-shaped sleeves
- Double sleeve pockets with Velcro
- Watertight zips in armpits for ventilation
- Large water draining flapped chest pockets
- Concealed drawstring adjustment at bottom hem
- · Velcro for adjusting sleeve and cuff width
- 2-way front zip
- · Zip is protected with double flap
- · Velcro patches on the sleeve pockets for insignia
- Loops inside the front pockets
- UV/ VIS/ IRR
- · Waterproof windproof breathable

## **FACTS**

| Article | <b>no.</b> 014247005                                                                                               |
|---------|--------------------------------------------------------------------------------------------------------------------|
| Sizes   | XS-3XL ML-XLL                                                                                                      |
| Colors  | 059H TCIP Concealed Dark Navy IR Print<br>068H TCIP - Concealed Oliv IR Print<br>096H TCIP-Concealed Grey IR Print |
| Materia | Fabric: 3L Gore-Tex, 100% polyamide                                                                                |
| Other   | Weight size L: 740 g                                                                                               |
|         |                                                                                                                    |