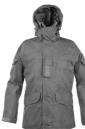

## FACTS

| Article no. | 014245105                                                                                                                                                 |
|-------------|-----------------------------------------------------------------------------------------------------------------------------------------------------------|
| Sizes       | XS-3XL ML-XLL                                                                                                                                             |
| Colors      | 059H TCIP Concealed Dark Navy IR Print <i>(MOQ)</i><br>068H TCIP - Concealed Oliv IR Print <i>(MOQ)</i><br>096H TCIP-Concealed Grey IR Print <i>(MOQ)</i> |
| Material    | Fabricl: 100% polyamide Cordura®<br>Lining: Gore-Tex Micro Grid Liner                                                                                     |
| Other       | Weight size L: 1150 g                                                                                                                                     |