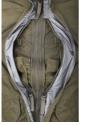

## FUNCTIONS

- UV/VIS/IRR
- Adjustable hood
- Front flap for attaching rank insignia
- Pre-shaped sleeves
- Watertight under-arm zippers for ventilation
- Cordura-reinforced elbows with padding to protect against wear and cold
- Sleeve pockets with Velcro closures
- Large zipped inner pockets with loops for securing items
- Hip pockets with zipper and Velcro flap
- Velcro at cuffs for easy width adjustment
- Mesh pocket on inside of back for storing overpants for example
- Concealed elastic drawstrings in front pockets for lower hem width adjustment
- Lower-hem tab
- Taped seams
- Waterproof
- Windproof
- Breathable