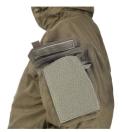

## FUNCTIONS

- UV/VIS/IRR
- Adjustable hood
- Front flap for attaching rank insignia
- Pre-shaped sleeves
- Watertight under-arm zippers for ventilation
- Cordura-reinforced elbows with padding to protect against wear and cold
- Sleeve pockets with Velcro closures
- Large zipped inner pockets with loops for securing items
- Hip pockets with zipper and Velcro flap
- Velcro at cuffs for easy width adjustment
- Mesh pocket on inside of back for storing overpants for example
- Concealed elastic drawstrings in front pockets for lower hem width adjustment
- Lower-hem tab
- Taped seams
- Waterproof
- Windproof
- Breathable