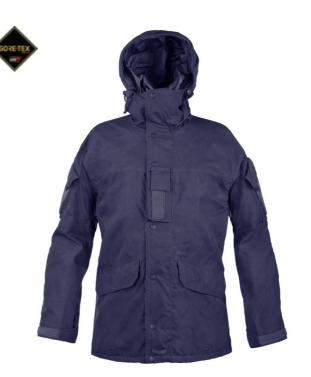

## **CPA CIP JACKET**

Our CPA CIP Jacket is the result of over 10 years of development work in collaboration with a wide variety of users. The jacket is designed to be worn as an outer layer and is perfect for keeping you warm in temperatures between + 5 and -50 degrees Celsius, by adjusting the insulating layers.

## FUNCTIONS

- UV/VIS/IRR
- Adjustable hood
- Front flap for attaching rank insignia
- Pre-shaped sleeves
- Watertight under-arm zippers for ventilation
- Cordura-reinforced elbows with padding to protect against wear and cold
- Sleeve pockets with Velcro closures
- Large zipped inner pockets with loops for securing items
- Hip pockets with zipper and Velcro flap
- Velcro at cuffs for easy width adjustment
- Mesh pocket on inside of back for storing overpants for example
- Concealed elastic drawstrings in front pockets for lower hem width adjustment
- Lower-hem tab
- Taped seams
- Waterproof
- Windproof
- Breathable

## FACTS

| Article no. | 014245105                                                                                                                                                 |
|-------------|-----------------------------------------------------------------------------------------------------------------------------------------------------------|
| Sizes       | XS-3XL ML-XLL                                                                                                                                             |
| Colors      | 059H TCIP Concealed Dark Navy IR Print <i>(MOQ)</i><br>068H TCIP - Concealed Oliv IR Print <i>(MOQ)</i><br>096H TCIP-Concealed Grey IR Print <i>(MOQ)</i> |
| Material    | Fabricl: 100% polyamide Cordura®<br>Lining: Gore-Tex Micro Grid Liner                                                                                     |
| Other       | Weight size L: 1150 g                                                                                                                                     |