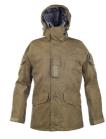

## FACTS

| Article no. | 014245105                                                                                                                                                 |
|-------------|-----------------------------------------------------------------------------------------------------------------------------------------------------------|
| Sizes       | XS-3XL ML-XLL                                                                                                                                             |
| Colors      | 059H TCIP Concealed Dark Navy IR Print <i>(MOQ)</i><br>068H TCIP - Concealed Oliv IR Print <i>(MOQ)</i><br>096H TCIP-Concealed Grey IR Print <i>(MOQ)</i> |
| Material    | Fabricl: 100% polyamide Cordura®<br>Lining: Gore-Tex Micro Grid Liner                                                                                     |
| Other       | Weight size L: 1150 g                                                                                                                                     |