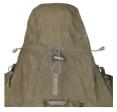

## FUNCTIONS

- UV/VIS/IRR
- Adjustable hood
- Front flap for attaching rank insignia
- Pre-shaped sleeves
- Watertight under-arm zippers for ventilation
- Cordura-reinforced elbows with padding to protect against wear and cold
- Sleeve pockets with Velcro closures
- Large zipped inner pockets with loops for securing items
- Hip pockets with zipper and Velcro flap
- Velcro at cuffs for easy width adjustment
- Mesh pocket on inside of back for storing overpants for example
- Concealed elastic drawstrings in front pockets for lower hem width adjustment
- Lower-hem tab
- Taped seams
- Waterproof
- Windproof
- Breathable