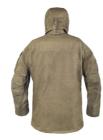

## FUNCTIONS

- UV/VIS/IRR
- Adjustable hood
- Front flap for attaching rank insignia
- Pre-shaped sleeves
- Watertight under-arm zippers for ventilation
- Cordura-reinforced elbows with padding to protect against wear and cold
- Sleeve pockets with Velcro closures
- Large zipped inner pockets with loops for securing items
- Hip pockets with zipper and Velcro flap
- Velcro at cuffs for easy width adjustment
- Mesh pocket on inside of back for storing overpants for example
- Concealed elastic drawstrings in front pockets for lower hem width adjustment
- Lower-hem tab
- Taped seams
- Waterproof
- Windproof
- Breathable