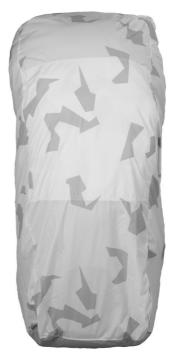

## **BACKPACK COVER 135**

The Backpack Cover is reinforced at the bottom, has a silicone-coated back and is tied to the bottom of the backpack and then tightened around the backpack with an elastic cord. The cover fits 80–135 litres backpacks.

## **FUNCTIONS**

- UV/VIS/IRR
- Reinforced at the bottom
- Easy to tighten and adjust with cords
- 135 litres

## **FACTS**

| Article no. | 203030824                                                                                   |
|-------------|---------------------------------------------------------------------------------------------|
| Sizes       | 135 L                                                                                       |
| Colors      | 0015 TSUP - Snow UV Pattern <i>(MOQ)</i><br>1679 TMTP® - Multi Terrain Pattern <i>(MOQ)</i> |
| Material    | Fabric: 100% polyamide Cordura®                                                             |
| Other       | Weight: 500 g                                                                               |