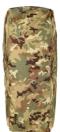

## **BACKPACK COVER 135**

The Backpack Cover is reinforced at the bottom, has a silicone-coated back and is tied to the bottom of the backpack and then tightened around the backpack with an elastic cord. The cover fits 80–135 litres backpacks.

## **FUNCTIONS**

- UV/VIS/IRR
- Reinforced at the bottom
- Easy to tighten and adjust with cords
- 135 litres

## **FACTS**

| Article no. | 203030824                                                                                   |
|-------------|---------------------------------------------------------------------------------------------|
| Sizes       | 135 L                                                                                       |
| Colors      | 0015 TSUP - Snow UV Pattern <i>(MOQ)</i><br>1679 TMTP® - Multi Terrain Pattern <i>(MOQ)</i> |
| Material    | Fabric: 100% polyamide Cordura®                                                             |
| Other       | Weight: 500 g                                                                               |