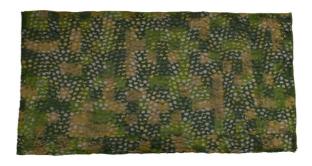

## **CAM-NET PERSONAL**

A personal camouflage net with thermal protection properties designed to fit the individual operator's equipment. The net has perforated edging so that several net can be linked if a larger camp or operational space needs to be built. This is easily done with a strong plastic wire. This net is also double-sided, which means greater flexibility and more versatility. The front side is 3-dimensional and provides good camouflage in forest environments, while the rear is 2-dimensional, which works better in mountain terrain, archipelagos and along coastal stretches.

## **FUNCTIONS**

- Reversible
- 3D & 2D
- UV/VIS/IR/TIR
- · Thermal protection
- Dimensions 2 x 3 m

## **FACTS**

| Article no. | 203080524              |
|-------------|------------------------|
| Sizes       | 2 x 3 m                |
| Colors      | 0680 Woodland          |
| Material    | Fabric: 100% polyester |
| Other       | Weight: 1400 g         |