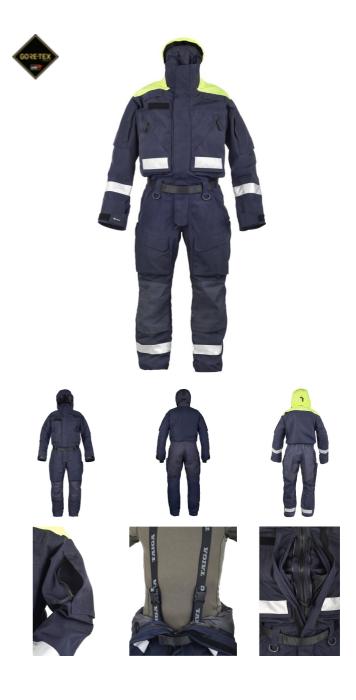

## **CLIMBER OVERALL**

A durable, wind- and waterproof overall in 2L Gore-Tex with taped seams and good breathability. The overall has waterproof reinforcements on exposed areas and several practical features: a detachable hood, a 2-way zipper from foot to waist, knee pads, and many practical pockets. The angled pockets make the Climber Overall especially suitable for those who work in a harness. With adjustable suspenders on the inside, the overall stays in place and prevents it from slipping down when you only want to remove the top part. The Climber Overall comes in two color variations to suit different work areas: one has reflective and fluorescent parts for high visibility, the other is completely solid-colored and therefore more discreet.

## **FUNCTIONS**

- Wind and waterproof with taped seams and breathable function.
- Adjustable and detachable hood that can be stored in the collar
- Visor on the hood protects the face in windy and rainy conditions.
- The collar is adjustable in width and high at the back to protect the neck and throat.
- Robust 2-way zipper at the front, concealed by a double front flap for extra water resistance.
- · Monophone holder on left and right chest.
- Spacious vertical pockets with zippers, hidden inside front flaps, accessible without opening the jacket.
- · Angled chest pockets with covered waterproof zippers.
- Sleeve pockets with zipper, bellows, and inner loop for securing.
- · Pre-bent sleeves with Velcro adjustment at cuffs.
- Adjustable suspenders inside the overall.
- Waist with belt loops, D-rings, Velcro belt at the front, and elastic at the back.
- Openable legs from foot to waist with 2-way zipper hidden under flap, for ventilation and easy dressing.
- · Side pockets suitable for tools.
- Spacious leg pockets with snowproof flaps and drainage holes.
- Waterproof reinforcements in Cordura on knees and seat.
- · Pre-bent knees with knee pad pockets.
- Velcro adjustment at leg cuffs.