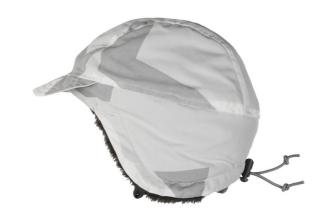

## **RF CAP**

RF Cap is a warm, soft, and airy hat with excellent insulation capability for cold climates. The hat lacks a membrane, preventing condensation, and strikes a good balance between windproofing and breathability. It also fits snugly and provides pleasant warmth.

## **FUNCTIONS**

- Separated inner lining and outer fabric for quick drying
- Elastic drawstring at the neck to adjust the hat's width
- Holes in the front edge of the hat to allow for field repairs if needed
- · Fleece lined
- UV/VIS/IRR