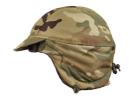

## **RF CAP**

RF Cap is a warm, soft, and airy hat with excellent insulation capability for cold climates. The hat lacks a membrane, preventing condensation, and strikes a good balance between windproofing and breathability. It also fits snugly and provides pleasant warmth.

## **FUNCTIONS**

- Separated inner lining and outer fabric for quick drying
- Elastic drawstring at the neck to adjust the hat's width
- Holes in the front edge of the hat to allow for field repairs if needed
- · Fleece lined
- UV/VIS/IRR

## **FACTS**

| Article no. | 093031093                                                         |
|-------------|-------------------------------------------------------------------|
| Sizes       | 54-55 56-57 58-59 60-61 62-63                                     |
| Colors      | 0015 TSUP - Snow UV Pattern<br>1679 TMTP® - Multi Terrain Pattern |
| Material    | Fabric: 100% polyamide Cordura®<br>Lining: 100% polyester         |
| Other       | Weight size 58-59: 100 g                                          |