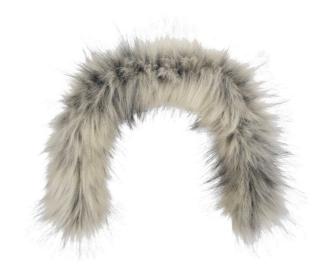

## **FUR TRIM**

A fur trim made of synthetic fur that helps protect the face from cold, wind, and precipitation in harsh weather conditions. The product attaches with Velcro at the front edge of the hoods on the jackets it is designed for.

## **FUNCTIONS**

- Velcro for attaching the fur trim to the jacket hood.
- Length approximately 54 cm.