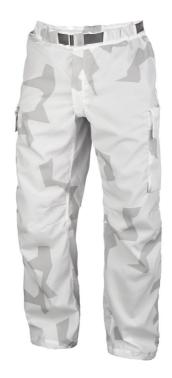

## **LWO TROUSERS**

Light and flexible outer trousers which are quick and easy to change to match the camouflage to the environment. Easy to store in the back pocket of the CPA Jacket and Field Jacket or in a rucksack.

## **FUNCTIONS**

- Spacious fit with space for insulation garments
- Waistband with belt, belt buckle, elastic and internal drawstring
- Two-way zip fly in front, hidden by protective flap
- Zippered side pocket pass-through/ventilation at hip
- Spacious leg pockets with velcro snow-proof pocket lids
- Pre-shaped knees
- Width adjustment at the leg end with hidden cords
- Loop for the possibility of attaching leg ends to shoes
- UV/VIS/IRR

## **FACTS**

| Article no. | 023203305                       |
|-------------|---------------------------------|
| Sizes       | XS-3XL ML-XLL                   |
| Colors      | 0015 TSUP - Snow UV Pattern     |
| Material    | Fabric: 100% polyamide Cordura® |
| Other       | Weight size L: 470 g            |