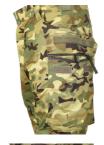

## **FUNCTIONS**

- Our unique removable suspender system with Velcroadjustable regulation for the right length.
- Two-way zipper fly concealed by flap.
- Waist with belt loops and Velcro closure at the front.
- · Jeans pockets on the hips.
- Spacious cargo pockets with bellows, zipper, and Velcro on the flaps.
- Internal phone pocket in the left cargo pocket.
- Cordura-reinforced knees with Velcro-equipped knee pad pockets and padded protection against contact cold and hard surfaces.
- · Pre-bent knees.
- Two-way zipper to the knee, concealed by flap with Velcro closure for easier dressing and ventilation options.
- Leg cuffs with strap adjustment and the possibility to secure against boots.
- · Hooks and loops for attaching leg cuffs to shoes.
- Cordura-reinforced leg cuffs.
- UV/VIS/IRR.
- · No melt, no drip.