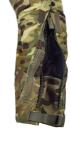

## **FUNCTIONS**

- Our unique removable suspender system with Velcroadjustable regulation for the right length.
- Two-way zipper fly concealed by flap.
- Waist with belt loops and Velcro closure at the front.
- · Jeans pockets on the hips.
- Spacious cargo pockets with bellows, zipper, and Velcro on the flaps.
- Internal phone pocket in the left cargo pocket.
- Cordura-reinforced knees with Velcro-equipped knee pad pockets and padded protection against contact cold and hard surfaces.
- · Pre-bent knees.
- Two-way zipper to the knee, concealed by flap with Velcro closure for easier dressing and ventilation options.
- Leg cuffs with strap adjustment and the possibility to secure against boots.
- · Hooks and loops for attaching leg cuffs to shoes.
- Cordura-reinforced leg cuffs.
- UV/VIS/IRR.
- · No melt, no drip.