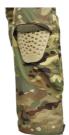

## **FUNCTIONS**

- Our unique removable suspender system with Velcroadjustable regulation for the right length.
- Two-way zipper fly concealed by flap.
- Waist with belt loops and Velcro closure at the front.
- · Jeans pockets on the hips.
- Spacious cargo pockets with bellows, zipper, and Velcro on the flaps.
- Internal phone pocket in the left cargo pocket.
- Cordura-reinforced knees with Velcro-equipped knee pad pockets and padded protection against contact cold and hard surfaces.
- · Pre-bent knees.
- Two-way zipper to the knee, concealed by flap with Velcro closure for easier dressing and ventilation options.
- Leg cuffs with strap adjustment and the possibility to secure against boots.
- · Hooks and loops for attaching leg cuffs to shoes.
- Cordura-reinforced leg cuffs.
- UV/VIS/IRR.
- · No melt, no drip.