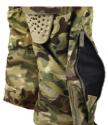

## **FUNCTIONS**

- Our unique removable suspender system with Velcroadjustable regulation for the right length.
- Two-way zipper fly concealed by flap.
- Waist with belt loops and Velcro closure at the front.
- · Jeans pockets on the hips.
- Spacious cargo pockets with bellows, zipper, and Velcro on the flaps.
- Internal phone pocket in the left cargo pocket.
- Cordura-reinforced knees with Velcro-equipped knee pad pockets and padded protection against contact cold and hard surfaces.
- · Pre-bent knees.
- Two-way zipper to the knee, concealed by flap with Velcro closure for easier dressing and ventilation options.
- Leg cuffs with strap adjustment and the possibility to secure against boots.
- · Hooks and loops for attaching leg cuffs to shoes.
- Cordura-reinforced leg cuffs.
- UV/VIS/IRR.
- · No melt, no drip.