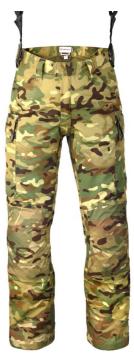

## FIELD TROUSERS WOMEN

The Field Jacket and Field Trouser system is primarily designed to function during spring, summer, and fall. The material is lightweight, making the garments highly flexible and quick-drying.

## **FUNCTIONS**

- Our unique removable suspender system with Velcroadjustable regulation for the right length.
- Two-way zipper fly concealed by flap.
- Waist with belt loops and Velcro closure at the front.
- · Jeans pockets on the hips.
- Spacious cargo pockets with bellows, zipper, and Velcro on the flaps.
- Internal phone pocket in the left cargo pocket.
- Cordura-reinforced knees with Velcro-equipped knee pad pockets and padded protection against contact cold and hard surfaces.
- · Pre-bent knees.
- Two-way zipper to the knee, concealed by flap with Velcro closure for easier dressing and ventilation options.
- Leg cuffs with strap adjustment and the possibility to secure against boots.
- · Hooks and loops for attaching leg cuffs to shoes.
- Cordura-reinforced leg cuffs.
- UV/VIS/IRR.
- · No melt, no drip.