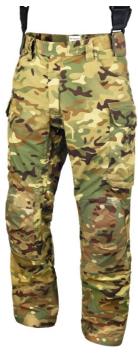

## FIELD TROUSERS

The Field Jacket and Field Trouser system is primarily designed to function during spring, summer, and fall. The material is lightweight, making the garments highly flexible and quick-drying.

## **FUNCTIONS**

- Our unique removable suspender system with Velcro-adjustable regulation for the right length.
- · Two-way zipper fly concealed by flap.
- · Waist with belt loops and Velcro closure at the front.
- · Jeans pockets on the hips.
- Spacious cargo pockets with bellows, zipper, and Velcro on the flaps.
- · Internal phone pocket in the left cargo pocket.
- Cordura-reinforced knees with Velcro-equipped knee pad pockets and padded protection against contact cold and hard surfaces.
- · Pre-bent knees.
- Two-way zipper to the knee, concealed by flap with Velcro closure for easier dressing and ventilation options.
- Leg cuffs with strap adjustment and the possibility to secure against boots.
- · Hooks and loops for attaching leg cuffs to shoes.
- · Cordura-reinforced leg cuffs.
- UV/VIS/IRR.
- · No melt, no drip.