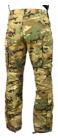

## FIELD TROUSERS

The Field Jacket and Field Trouser system is primarily designed to function during spring, summer, and fall. The material is lightweight, making the garments highly flexible and quick-drying.

## **FUNCTIONS**

- Our unique removable suspender system with Velcro-adjustable regulation for the right length.
- · Two-way zipper fly concealed by flap.
- · Waist with belt loops and Velcro closure at the front.
- · Jeans pockets on the hips.
- Spacious cargo pockets with bellows, zipper, and Velcro on the flaps.
- · Internal phone pocket in the left cargo pocket.
- Cordura-reinforced knees with Velcro-equipped knee pad pockets and padded protection against contact cold and hard surfaces.
- · Pre-bent knees.
- Two-way zipper to the knee, concealed by flap with Velcro closure for easier dressing and ventilation options.
- Leg cuffs with strap adjustment and the possibility to secure against boots.
- · Hooks and loops for attaching leg cuffs to shoes.
- · Cordura-reinforced leg cuffs.
- UV/VIS/IRR.
- · No melt, no drip.