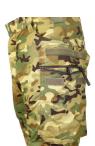

## FIELD TROUSERS

The Field Jacket and Field Trouser system is primarily designed to function during spring, summer, and fall. The material is lightweight, making the garments highly flexible and quick-drying.

## **FUNCTIONS**

- Our unique removable suspender system with Velcro-adjustable regulation for the right length.
- · Two-way zipper fly concealed by flap.
- · Waist with belt loops and Velcro closure at the front.
- · Jeans pockets on the hips.
- Spacious cargo pockets with bellows, zipper, and Velcro on the flaps.
- · Internal phone pocket in the left cargo pocket.
- Cordura-reinforced knees with Velcro-equipped knee pad pockets and padded protection against contact cold and hard surfaces.
- · Pre-bent knees.
- Two-way zipper to the knee, concealed by flap with Velcro closure for easier dressing and ventilation options.
- Leg cuffs with strap adjustment and the possibility to secure against boots.
- · Hooks and loops for attaching leg cuffs to shoes.
- · Cordura-reinforced leg cuffs.
- UV/VIS/IRR.
- · No melt, no drip.

## **FACTS**

| Article no. | 023201105                          |
|-------------|------------------------------------|
| Sizes       | XS-3XL ML-XLL                      |
| Colors      | 1679 TMTP® - Multi Terrain Pattern |
| Material    | Fabric: 55% polyamide, 45% cotton  |
| Other       | Weight size L: 980 g               |