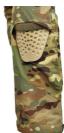

## **FUNCTIONS**

- Our unique removable suspender system with Velcro-adjustable regulation for the right length.
- · Two-way zipper fly concealed by flap.
- · Waist with belt loops and Velcro closure at the front.
- · Jeans pockets on the hips.
- Spacious cargo pockets with bellows, zipper, and Velcro on the flaps.
- · Internal phone pocket in the left cargo pocket.
- Cordura-reinforced knees with Velcro-equipped knee pad pockets and padded protection against contact cold and hard surfaces.
- · Pre-bent knees.
- Two-way zipper to the knee, concealed by flap with Velcro closure for easier dressing and ventilation options.
- Leg cuffs with strap adjustment and the possibility to secure against boots.
- · Hooks and loops for attaching leg cuffs to shoes.
- · Cordura-reinforced leg cuffs.
- UV/VIS/IRR.
- · No melt, no drip.