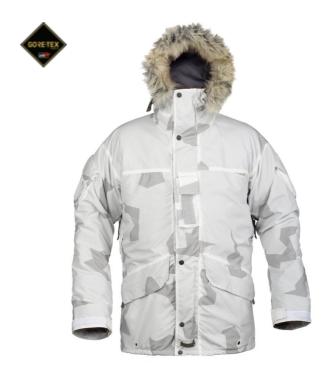

## **CPA ARCTIC JACKET**

The CPA jacket is an all-weather field jacket that differs from most other Gore-Tex Jackets because of the Micro Grid Liner system. The liner system gives the operator a jacket that have better camouflage characteristics, better moist transportation in minus degrees Celsius, all the way down to minus 50, than other membrane jackets. It has ventilation in the right places when using load bearing equipment. It has a large hood with detaschable fur and pockets to keep the most important pieces of kit secure.

## **FUNCTIONS**

- UV/VIS/IRR
- Adjustable hood
- The screen on the hood has a steel wire so it can be adjusted to protect the face in wind and rain
- Removable fur trim around the opening of the hood, attached with Velcro
- Heavy duty 2-way front zipper hidden by front flap
- · Compass pocket with velcro closure on front flap
- · Velcro on the front of the compass pocket for labels
- Spacious napoleon pockets with zip closure inside the front flaps and with an internal phone pocket. The pockets are hidden under the front flaps for access without opening the jacket
- · Hip pockets with zips and velcro pocket lids
- Removable holder for battery pack inside the napoleon pocket
- Sleeve pockets with velcro closure, bellows, pocket lid and internal loop for securing equipment
- · Velcro on sleeve pockets for labeling
- Pre-shaped sleeves
- Reinforcements on elbows with padded protection against contact cold and hard surfaces
- Ventilation openings with waterproof zipper under the arms
- Velcro adjustment at sleeve ends
- Mesh pocket on the inside back that can be advantageously used to store coveralls in
- Width adjustment at the bottom of the jacket using elastic cords hidden in the front pockets
- · Internal crotch at the bottom
- · Wind and waterproof with taped seams and breathability

## **FACTS**

| Article no. | 013203005                                                           |
|-------------|---------------------------------------------------------------------|
| Sizes       | XS-3XL ML-XLL                                                       |
| Colors      | 0015 TSUP - Snow UV Pattern                                         |
| Material    | Fabric: 100% polyamide Cordura<br>Lining: Gore-Tex Micro Grid Liner |
| Other       | Weight size L: 1200 g                                               |