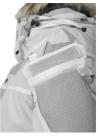

## **FUNCTIONS**

- UV/VIS/IRR
- Adjustable hood
- The screen on the hood has a steel wire so it can be adjusted to protect the face in wind and rain
- Removable fur trim around the opening of the hood, attached with Velcro
- Heavy duty 2-way front zipper hidden by front flap
- · Compass pocket with velcro closure on front flap
- · Velcro on the front of the compass pocket for labels
- Spacious napoleon pockets with zip closure inside the front flaps and with an internal phone pocket. The pockets are hidden under the front flaps for access without opening the jacket
- · Hip pockets with zips and velcro pocket lids
- Removable holder for battery pack inside the napoleon pocket
- Sleeve pockets with velcro closure, bellows, pocket lid and internal loop for securing equipment
- · Velcro on sleeve pockets for labeling
- Pre-shaped sleeves
- Reinforcements on elbows with padded protection against contact cold and hard surfaces
- Ventilation openings with waterproof zipper under the arms
- Velcro adjustment at sleeve ends
- Mesh pocket on the inside back that can be advantageously used to store coveralls in
- Width adjustment at the bottom of the jacket using elastic cords hidden in the front pockets
- · Internal crotch at the bottom
- · Wind and waterproof with taped seams and breathability