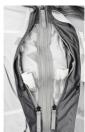

## **FUNCTIONS**

- UV/VIS/IRR
- Adjustable hood
- The screen on the hood has a steel wire so it can be adjusted to protect the face in wind and rain
- Removable fur trim around the opening of the hood, attached with Velcro
- Heavy duty 2-way front zipper hidden by front flap
- · Compass pocket with velcro closure on front flap
- · Velcro on the front of the compass pocket for labels
- Spacious napoleon pockets with zip closure inside the front flaps and with an internal phone pocket. The pockets are hidden under the front flaps for access without opening the jacket
- · Hip pockets with zips and velcro pocket lids
- Removable holder for battery pack inside the napoleon pocket
- Sleeve pockets with velcro closure, bellows, pocket lid and internal loop for securing equipment
- · Velcro on sleeve pockets for labeling
- Pre-shaped sleeves
- Reinforcements on elbows with padded protection against contact cold and hard surfaces
- Ventilation openings with waterproof zipper under the arms
- Velcro adjustment at sleeve ends
- Mesh pocket on the inside back that can be advantageously used to store coveralls in
- Width adjustment at the bottom of the jacket using elastic cords hidden in the front pockets
- · Internal crotch at the bottom
- · Wind and waterproof with taped seams and breathability