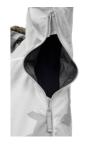

## **FUNCTIONS**

- UV/VIS/IRR
- Adjustable hood
- The screen on the hood has a steel wire so it can be adjusted to protect the face in wind and rain
- Removable fur trim around the opening of the hood, attached with Velcro
- Heavy duty 2-way front zipper hidden by front flap
- · Compass pocket with velcro closure on front flap
- · Velcro on the front of the compass pocket for labels
- Spacious napoleon pockets with zip closure inside the front flaps and with an internal phone pocket. The pockets are hidden under the front flaps for access without opening the jacket
- · Hip pockets with zips and velcro pocket lids
- Removable holder for battery pack inside the napoleon pocket
- Sleeve pockets with velcro closure, bellows, pocket lid and internal loop for securing equipment
- · Velcro on sleeve pockets for labeling
- Pre-shaped sleeves
- Reinforcements on elbows with padded protection against contact cold and hard surfaces
- Ventilation openings with waterproof zipper under the arms
- Velcro adjustment at sleeve ends
- Mesh pocket on the inside back that can be advantageously used to store coveralls in
- Width adjustment at the bottom of the jacket using elastic cords hidden in the front pockets
- · Internal crotch at the bottom
- · Wind and waterproof with taped seams and breathability