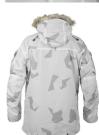

## **CPA ARCTIC JACKET**

The CPA jacket is an all-weather field jacket that differs from most other Gore-Tex Jackets because of the Micro Grid Liner system. The liner system gives the operator a jacket that have better camouflage characteristics, better moist transportation in minus degrees Celsius, all the way down to minus 50, than other membrane jackets. It has ventilation in the right places when using load bearing equipment. It has a large hood with detaschable fur and pockets to keep the most important pieces of kit secure.

## **FACTS**

| Article no. | 013203005                                                           |
|-------------|---------------------------------------------------------------------|
| Sizes       | XS-3XL ML-XLL                                                       |
| Colors      | 0015 TSUP - Snow UV Pattern                                         |
| Material    | Fabric: 100% polyamide Cordura<br>Lining: Gore-Tex Micro Grid Liner |
| Other       | Weight size L: 1200 g                                               |