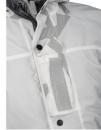

## **FUNCTIONS**

- UV/VIS/IRR
- Adjustable hood
- The screen on the hood has a steel wire so it can be adjusted to protect the face in wind and rain
- Removable fur trim around the opening of the hood, attached with Velcro
- Heavy duty 2-way front zipper hidden by front flap
- · Compass pocket with velcro closure on front flap
- · Velcro on the front of the compass pocket for labels
- Spacious napoleon pockets with zip closure inside the front flaps and with an internal phone pocket. The pockets are hidden under the front flaps for access without opening the jacket
- · Hip pockets with zips and velcro pocket lids
- Removable holder for battery pack inside the napoleon pocket
- Sleeve pockets with velcro closure, bellows, pocket lid and internal loop for securing equipment
- · Velcro on sleeve pockets for labeling
- Pre-shaped sleeves
- Reinforcements on elbows with padded protection against contact cold and hard surfaces
- Ventilation openings with waterproof zipper under the arms
- Velcro adjustment at sleeve ends
- Mesh pocket on the inside back that can be advantageously used to store coveralls in
- Width adjustment at the bottom of the jacket using elastic cords hidden in the front pockets
- · Internal crotch at the bottom
- · Wind and waterproof with taped seams and breathability