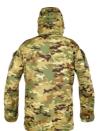

## **FIELD JACKET**

The Field Jacket and Field Trouser system is primarily designed to function during spring, summer, and fall. The material is lightweight, making the garment very flexible and quick-drying.

## **FUNCTIONS**

- Fast and adjustable hood with space for a helmet.
- Double fabric on the shoulders.
- Robust 2-way front zipper, concealed by a front flap.
- Compass pocket with Velcro for degree marking.
- Vertical chest pockets with zippers and inner pockets with loops for securing.
- Hip pockets with zippers and flap closures with Velcro straps.
- Inside the hip pockets, there are pockets for storing small items.
- Sleeve pockets with Velcro closure, flaps, and internal loops for attachment.
- Velcro on sleeve pockets for marking.
- · Pre-bent sleeves.
- Double fabric on elbows with padded protection against contact cold and hard surfaces.
- · Ventilation openings with zippers under the arms.
- · Velcro adjustment at sleeve cuffs.
- · Mesh pocket on the inside back for storing outerwear.
- Width adjustment at the bottom of the jacket with hidden elastic cords.
- · Crotch strap.