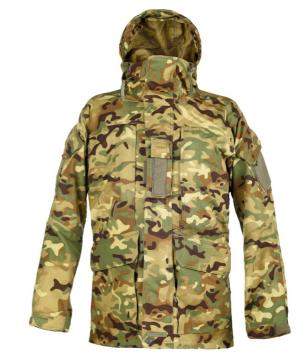

## **FIELD JACKET**

The Field Jacket and Field Trouser system is primarily designed to function during spring, summer, and fall. The material is lightweight, making the garment very flexible and quick-drying.

## **FUNCTIONS**

- Fast and adjustable hood with space for a helmet.
- Double fabric on the shoulders.
- Robust 2-way front zipper, concealed by a front flap.
- Compass pocket with Velcro for degree marking.
- Vertical chest pockets with zippers and inner pockets with loops for securing.
- Hip pockets with zippers and flap closures with Velcro straps.
- Inside the hip pockets, there are pockets for storing small items.
- Sleeve pockets with Velcro closure, flaps, and internal loops for attachment.
- Velcro on sleeve pockets for marking.
- · Pre-bent sleeves.
- Double fabric on elbows with padded protection against contact cold and hard surfaces.
- · Ventilation openings with zippers under the arms.
- · Velcro adjustment at sleeve cuffs.
- · Mesh pocket on the inside back for storing outerwear.
- Width adjustment at the bottom of the jacket with hidden elastic cords.
- · Crotch strap.