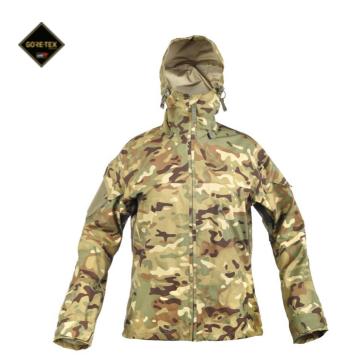

## **CRW JACKET WOMEN**

CRW Jacket is our lightest and most packable rain jacket. The jacket is made of thin and light 3L Gore-Tex material. Combined with CRWC Trousers, it creates a very flexible system. This system only has sleeve pockets because it is designed for minimum weight and volume. By rolling up the trousers and jacket in the jacket's hood, the operator has a compact package that can be easily packed with their equipment.

## **FUNCTIONS**

- · Fixed and adjustable hood
- 1-way waterproof zip on the front
- Sleeve pockets with velcro closure wide arms pocket cover and internal loop for securing
- · Velcro on sleeve pockets for the possibility of marking
- Pre-folded sleeves
- Taped barrier on the inside of the bottom edge of the sleeve ends to prevent capillary absorption
- Extended back
- Width adjustment at the bottom with hidden cords
- Ventilation openings with waterproof zipper under the sleeves
- · Velcro adjustment at sleeve end
- · Wind- and waterproof with taped seams breathable
- UV / VIS / IRR