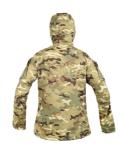

## **FUNCTIONS**

- · Fixed and adjustable hood
- 1-way waterproof zip on the front
- Sleeve pockets with velcro closure wide arms pocket cover and internal loop for securing
- · Velcro on sleeve pockets for the possibility of marking
- Pre-folded sleeves
- Taped barrier on the inside of the bottom edge of the sleeve ends to prevent capillary absorption
- Extended back
- Width adjustment at the bottom with hidden cords
- Ventilation openings with waterproof zipper under the sleeves
- · Velcro adjustment at sleeve end
- · Wind- and waterproof with taped seams breathable
- UV / VIS / IRR