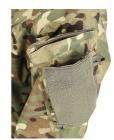

## **FUNCTIONS**

- · Fixed and adjustable hood
- 1-way waterproof zip on the front
- Sleeve pockets with velcro closure wide arms pocket cover and internal loop for securing
- · Velcro on sleeve pockets for the possibility of marking
- Pre-folded sleeves
- Taped barrier on the inside of the bottom edge of the sleeve ends to prevent capillary absorption
- Extended back
- Width adjustment at the bottom with hidden cords
- Ventilation openings with waterproof zipper under the sleeves
- · Velcro adjustment at sleeve end
- · Wind- and waterproof with taped seams breathable
- UV / VIS / IRR