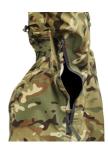

## **FUNCTIONS**

- · Fixed and adjustable hood
- 1-way waterproof zip on the front
- Sleeve pockets with velcro closure wide arms pocket cover and internal loop for securing
- · Velcro on sleeve pockets for the possibility of marking
- Pre-folded sleeves
- Taped barrier on the inside of the bottom edge of the sleeve ends to prevent capillary absorption
- Extended back
- Width adjustment at the bottom with hidden cords
- Ventilation openings with waterproof zipper under the sleeves
- · Velcro adjustment at sleeve end
- · Wind- and waterproof with taped seams breathable
- UV / VIS / IRR