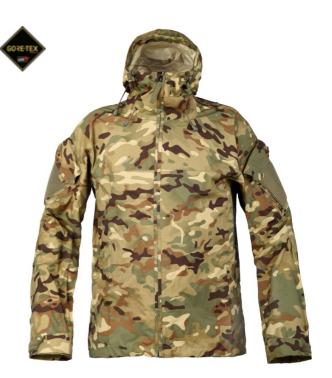

## **CRW JACKET**

CRW Jacket is our lightest and most packable rain jacket. The jacket is made of thin and light 3L Gore-Tex material. Combined with CRWC Trousers, it creates a very flexible system. This system only has sleeve pockets because it is designed for minimum weight and volume. By rolling up the trousers and jacket in the jacket's hood, the operator has a compact package that can be easily packed with their equipment.

## **FUNCTIONS**

- · Fixed and adjustable hood
- 1-way waterproof zip on the front
- Sleeve pockets with velcro closure wide arms pocket cover and internal loop for securing
- · Velcro on sleeve pockets for the possibility of marking
- · Pre-folded sleeves
- Taped barrier on the inside of the bottom edge of the sleeve ends to prevent capillary absorption
- Extended back
- · Width adjustment at the bottom with hidden cords
- Ventilation openings with waterproof zipper under the sleeves
- · Velcro adjustment at sleeve end
- · Wind- and waterproof with taped seams breathable
- UV / VIS / IRR

## FACTS

| Article no. | 013197705                           |
|-------------|-------------------------------------|
| Sizes       | XS-3XL ML-XLL                       |
| Colors      | 1679 TMTP® - Multi Terrain Pattern  |
| Material    | Fabric: 3L Gore-Tex, 100% polyamide |
| Other       | Weight size L: 540 g                |