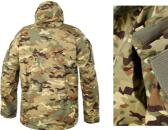

## **FUNCTIONS**

- · Fixed and adjustable hood
- 1-way waterproof zip on the front
- Sleeve pockets with velcro closure wide arms pocket cover and internal loop for securing
- · Velcro on sleeve pockets for the possibility of marking
- · Pre-folded sleeves
- Taped barrier on the inside of the bottom edge of the sleeve ends to prevent capillary absorption
- Extended back
- · Width adjustment at the bottom with hidden cords
- Ventilation openings with waterproof zipper under the sleeves
- · Velcro adjustment at sleeve end
- · Wind- and waterproof with taped seams breathable
- UV / VIS / IRR