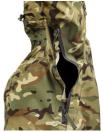

## **FUNCTIONS**

- · Fixed and adjustable hood
- 1-way waterproof zip on the front
- Sleeve pockets with velcro closure wide arms pocket cover and internal loop for securing
- · Velcro on sleeve pockets for the possibility of marking
- · Pre-folded sleeves
- Taped barrier on the inside of the bottom edge of the sleeve ends to prevent capillary absorption
- Extended back
- · Width adjustment at the bottom with hidden cords
- Ventilation openings with waterproof zipper under the sleeves
- · Velcro adjustment at sleeve end
- · Wind- and waterproof with taped seams breathable
- UV / VIS / IRR