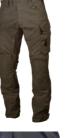

## **COMBAT SF TROUSERS**

The Combat SF trousers are suitable for mobile and airborne units, as well as urban environments. The unique stretch material helps the operator to act smoothly during demanding operations and features both IR camouflage and "no melt, no drip" protection to avoid burns. The trousers have multiple smart pockets, ventilation openings, and pre-bent knees with D30 protection.

## FUNCTIONS

- Velcro at the waist for flexible adjustment
- Robust loops
- Front jeans pockets
- Large leg pockets with loops and internal magazine pockets
- The left leg pocket has a smaller zipper pocket on the outside
- Ventilation openings with zippers on thighs and calves