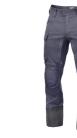

## **COMBAT SF TROUSERS**

The Combat SF trousers are suitable for mobile and airborne units, as well as urban environments. The unique stretch material helps the operator to act smoothly during demanding operations and features both IR camouflage and "no melt, no drip" protection to avoid burns. The trousers have multiple smart pockets, ventilation openings, and pre-bent knees with D30 protection.

## FUNCTIONS

- Velcro at the waist for flexible adjustment
- Robust loops
- Front jeans pockets
- Large leg pockets with loops and internal magazine pockets
- The left leg pocket has a smaller zipper pocket on the outside
- Ventilation openings with zippers on thighs and calves