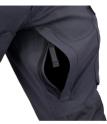

## FUNCTIONS

- Velcro at the waist for flexible adjustment
- Robust loops
- Front jeans pockets
- Large leg pockets with loops and internal magazine pockets
- The left leg pocket has a smaller zipper pocket on the outside
- Ventilation openings with zippers on thighs and calves