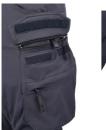

## FUNCTIONS

- Velcro at the waist for flexible adjustment
- Robust loops
- Front jeans pockets
- Large leg pockets with loops and internal magazine pockets
- The left leg pocket has a smaller zipper pocket on the outside
- Ventilation openings with zippers on thighs and calves