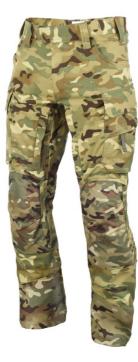

## **COMBAT SF TROUSERS**

The Combat SF trousers are suitable for mobile and airborne units, as well as urban environments. The unique stretch material helps the operator to act smoothly during demanding operations and features both IR camouflage and "no melt, no drip" protection to avoid burns. The trousers have multiple smart pockets, ventilation openings, and pre-bent knees with D30 protection.

## FUNCTIONS

- Velcro at the waist for flexible adjustment
- Robust loops
- Front jeans pockets
- Large leg pockets with loops and internal magazine pockets
- The left leg pocket has a smaller zipper pocket on the outside
- Ventilation openings with zippers on thighs and calves