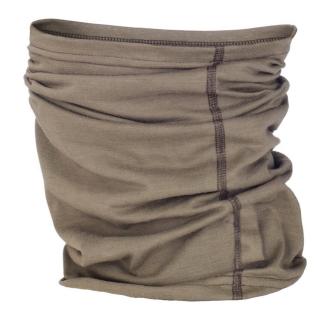

## FREMONT FRLW TUBE

The Fremont FRLW Tube is comfortable and stretchy to smoothly cover the neck, neck and face. It can be used as a tube, hat and balaclava. The material is quick drying and flame-resistant.

## **FUNCTIONS**

- Elastic material
- Quick drying with good moisture transport
- Many areas of use
- Flame resistant material