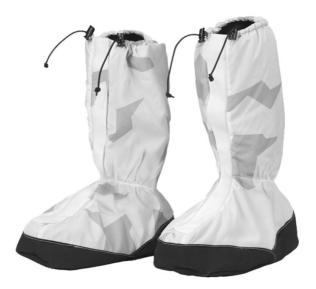

## **SHOE COVER 2.0**

A heat-insulated winter camouflage shoe cover that can be used as a cover to strengthen the existing boot, but also as a separate boot for extra warmth. Climbing skin to avoid slipping.

## **FUNCTIONS**

- Kevlar-reinforced bottom to reduce wear
- Long opening on the front for easy wear
- Separate lining and outer material for faster drying when needed
- Thin extra insole for better insulation
- Elastic cords to tighten the cover against the calf
- UV/VIS/IRR
- Climbing skin to avoid slipping
- S 38-41, M 42-45, L 46-48

## FACTS

| Article no. | 203165913                                                 |
|-------------|-----------------------------------------------------------|
| Sizes       | S(EU38-41) M(EU42-45) L(EU46-48)                          |
| Colors      | 0015 TSUP - Snow UV Pattern (MOQ)                         |
| Material    | Fabric: 100% polyamide Cordura®<br>Lining: 100% polyester |
| Other       | Weight size M: 700 g                                      |