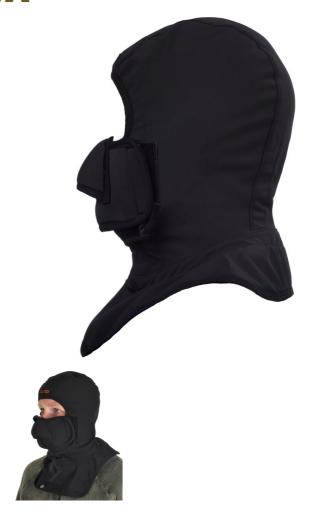

## **MENTASTA BALACLAVA**

A tight-fitting face mask for extremely cold conditions. The product is designed for use in Arctic climates and has a removable breathing mask to minimise the risk of inhaling hazardous cold air. It is also suitable for personnel on RIB boats and in open helicopters.

## **FUNCTIONS**

- Tight fit
- Slightly longer down towards the chest
- Full opening adjustable with Velcro
- Detachable neoprene breathing mask