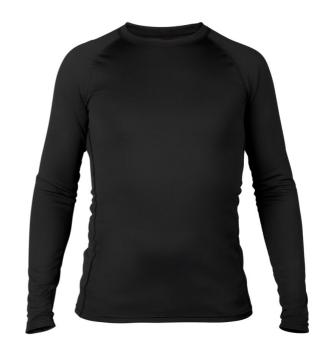

## **NEVILLE LS T-SHIRT**

Moisture-wicking long sleeve t-shirt with classic round neck used as a first layer. The material has very good moisture-wicking properties with lyocell on the inside for comfort and moisture-wicking and durable colour-fast polyester exterior. The LS T-shirt has raglan sleeves and is extended back.

## **FUNCTIONS**

- · Flatlock seams to prevent chafing
- · Round neck
- · Extended back
- · Very good moisture-wicking properties
- · Lyocell on the inside for comfort and moisture-wicking
- · Durable colour-fast polyester exterior

## **FACTS**

| Article no. | 089192605                                 |
|-------------|-------------------------------------------|
| Sizes       | XS-3XL                                    |
| Colors      | 099 Black                                 |
| Material    | Fabric: 74% polyester, 26% lyocell Tencel |
| Other       | Weight size L: 200 g                      |