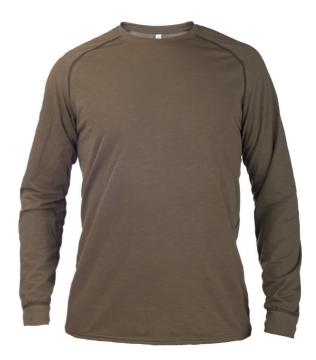

## **CLIFTON FRLW LS T-SHIRT**

A long-sleeved, smooth and thin sweater with good comfort. It has a classic round neck and is optimally suited as the first layer. The material is flame-resistant and dries quickly.

## FUNCTIONS

- Raglan cut
- Flame-resistant material
- Quick-drying