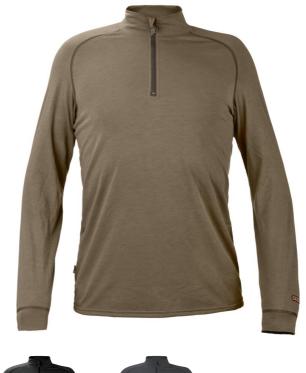

## **CLIFTON FRLW HALF ZIP**

A long-sleeved, smooth and thin sweater with good comfort that is optimally suited as the first layer. It has a low collar with a zipper for ventilation and easier dressing. The material is flame-resistant and dries quickly.

## **FUNCTIONS**

- · Flatlock seams to prevent chafing
- Low stand-up collar
- · Short zipper in collar
- Quick-drying and elastic material with good moisture transport
- Flame-resistant material