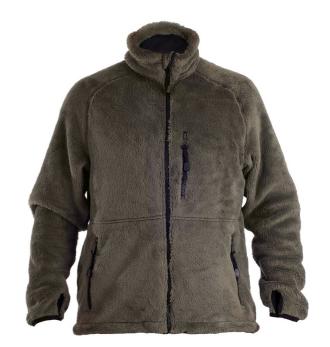

## **THULE SWEATER**

A warm fleece jacket with superb heat retention properties that is moisture-wicking and dries quickly, keeping you cosy in poor conditions.

## **FUNCTIONS**

- Spacious chest pocket with mobile and pen compartment
- Warm outer pockets
- Raglan design
- Practical thumb grip or hole
- · Elasticated cuffs
- Tighten at the bottom with concealed drawstrings