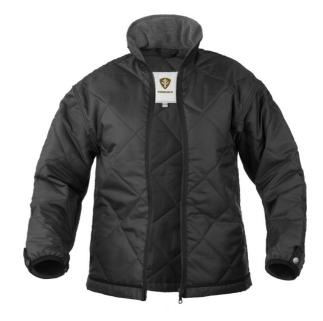

## **DENVER LINING JACKET WOMEN**

A practical functional lining that easily becomes a warming insulating layer in a shell jacket in colder weather. The lining is quilted and has a high fleece-reinforced collar. It fits perfectly in our jackets that can be complemented with an extra lining.

## **FUNCTIONS**

- Fleece collar
- · Comfortable elasticated cuffs
- · Superb insulating properties
- Fastened with a zip in the front press studs at the wrists and Velcro on the collar

## FACTS

| Article no. | 042051743              |
|-------------|------------------------|
| Sizes       | WXS-WXL                |
| Colors      | 097 Dark Grey          |
| Material    | Fabric: 100% polyester |
| Other       | Weight size W S: 500 g |