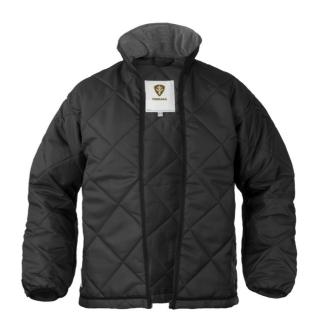

## **DENVER LINING JACKET**

A practical functional lining that easily becomes a warming insulating layer in a shell jacket in colder weather. The lining is quilted and has a high fleece-reinforced collar. It fits perfectly in our jackets that can be complemented with an extra lining.

## **FUNCTIONS**

- · Fleece collar
- Comfortable elasticated cuffs
- Superb insulating properties
- Fastened with a zip in the front press studs at the wrists and Velcro on the collar