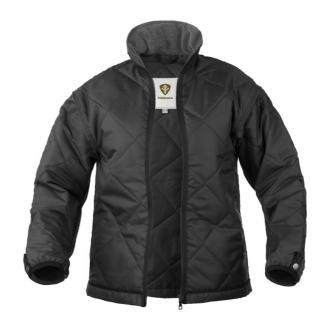

## **DENVER LINING JACKET WOMEN**

A practical functional lining that easily becomes a warming insulating layer in a shell jacket in colder weather. The lining is quilted and has a high fleece-reinforced collar. It fits perfectly in our jackets that can be complemented with an extra lining.

## **FUNCTIONS**

- · Fleece collar
- Comfortable elasticated cuffs
- Superb insulating properties
- Fastened with a zip in the front press studs at the wrists and Velcro on the collar