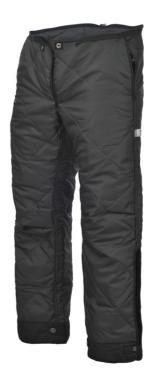

## SITKA LINING TROUSERS

A functional lining with maximum warmth capacity, easily attached to trousers for winter use. The lining has openings at the top to access the pockets of the trousers worn underneath without exposure to cold and wind, and slits at the bottom for easy opening and closing of the leg zippers.

## **FUNCTIONS**

- Openings on the lower leg allow ease of access to undo zips.
- Fastens with a zip and with fastenings at the leg ends
- Superb insulating properties