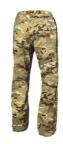

## **CRW TROUSERS**

CRW Trousers are our one of our lightest and easiest to pack items of clothing. They are made of thin and light 3L Gore-Tex material which, when combined with the CRW jacket, offers unparalleled versatility and low weight. The design also reduces weight and volume by not including pockets. By rolling the trousers and jacket into the hood, the user has a flexible compact kit that can be easily stored.

## **FUNCTIONS**

- · Taped seams
- · Pre-shaped knees
- Watertight zips with 2-way function along the sides from the waist to the feet for ease of use and improved ventilation
- · Reinforced knees and seat
- Elastic drawstring at the waist for width adjustment
- · Velcro lower leg width adjustment
- Waterproof
- Windproof
- Breathability
- UV/ VIS/ IRR

## **FACTS**

| Article no. | 023165105                           |
|-------------|-------------------------------------|
| Sizes       | XS-3XL ML-XLL                       |
| Colors      | 1679 TMTP® - Multi Terrain Pattern  |
| Material    | Fabric: 3L Gore-Tex, 100% polyamide |
| Other       | Weight size L: 460 g                |