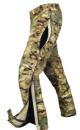

## **CRW TROUSERS**

CRW Trousers are our one of our lightest and easiest to pack items of clothing. They are made of thin and light 3L Gore-Tex material which, when combined with the CRW jacket, offers unparalleled versatility and low weight. The design also reduces weight and volume by not including pockets. By rolling the trousers and jacket into the hood, the user has a flexible compact kit that can be easily stored.

## **FUNCTIONS**

- · Taped seams
- · Pre-shaped knees
- Watertight zips with 2-way function along the sides from the waist to the feet for ease of use and improved ventilation
- · Reinforced knees and seat
- Elastic drawstring at the waist for width adjustment
- · Velcro lower leg width adjustment
- Waterproof
- Windproof
- Breathability
- UV/ VIS/ IRR

## **FACTS**

| Article no. | 023165105                           |
|-------------|-------------------------------------|
| Sizes       | XS-3XL ML-XLL                       |
| Colors      | 1679 TMTP® - Multi Terrain Pattern  |
| Material    | Fabric: 3L Gore-Tex, 100% polyamide |
| Other       | Weight size L: 460 g                |