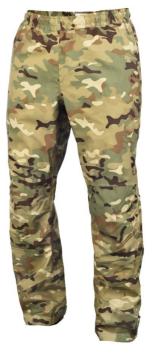

## **CRW TROUSERS**

CRW Trousers are our one of our lightest and easiest to pack items of clothing. They are made of thin and light 3L Gore-Tex material which, when combined with the CRW jacket, offers unparalleled versatility and low weight. The design also reduces weight and volume by not including pockets. By rolling the trousers and jacket into the hood, the user has a flexible compact kit that can be easily stored.

## **FUNCTIONS**

- · Taped seams
- · Pre-shaped knees
- Watertight zips with 2-way function along the sides from the waist to the feet for ease of use and improved ventilation
- · Reinforced knees and seat
- Elastic drawstring at the waist for width adjustment
- · Velcro lower leg width adjustment
- Waterproof
- Windproof
- Breathability
- UV/ VIS/ IRR

## **FACTS**

| Article no. | 023165105                           |
|-------------|-------------------------------------|
| Sizes       | XS-3XL ML-XLL                       |
| Colors      | 1679 TMTP® - Multi Terrain Pattern  |
| Material    | Fabric: 3L Gore-Tex, 100% polyamide |
| Other       | Weight size L: 460 g                |