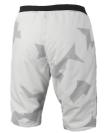

## **RF 60 TROUSERS**

The RF60 Trousers are one of the latest reinforcement products in our range. They are designed to be used as an insulating layer like our popular Thule trousers. This model uses the same full length zips that make the trousers quick and easy to put on and off. The RF60 Trousers has a slight edge in terms of the ability to reduce weight and volume, combined with low moisture retention and fast drying time.

## FACTS

| Article no. | 023156205                                                                   |
|-------------|-----------------------------------------------------------------------------|
| Sizes       | XS-3XL                                                                      |
| Colors      | 1679 TMTP® - Multi Terrain Pattern<br>0015 TSUP - Snow UV Pattern           |
| Material    | Fabric: 100% polyamide<br>Padding: 100% polyester<br>Lining: 100% polyamide |
| Other       | Weight size L: 320 g                                                        |