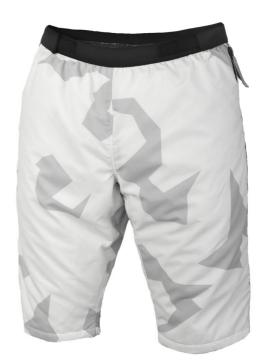

## **RF 60 TROUSERS**

The RF60 Trousers are one of the latest reinforcement products in our range. They are designed to be used as an insulating layer like our popular Thule trousers. This model uses the same full length zips that make the trousers quick and easy to put on and off. The RF60 Trousers has a slight edge in terms of the ability to reduce weight and volume, combined with low moisture retention and fast drying time.

## **FUNCTIONS**

- Very low moisture retention
- Quick-drying
- Elasticated waist
- Divided waist
- Full length zip on the outside of both legs for quick removal and putting on
- UV/ VIS/ IRR

## FACTS

| Article no. | 023156205                                                                   |
|-------------|-----------------------------------------------------------------------------|
| Sizes       | XS-3XL                                                                      |
| Colors      | 1679 TMTP® - Multi Terrain Pattern<br>0015 TSUP - Snow UV Pattern           |
| Material    | Fabric: 100% polyamide<br>Padding: 100% polyester<br>Lining: 100% polyamide |
| Other       | Weight size L: 320 g                                                        |