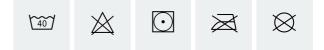

IONS**

- Very low moisture retention
- Quick-drying
- Elasticated waist
- Divided waist
- Full length zip on the outside of both legs for quick removal and putting on
- UV/ VIS/ IRR













## FACTS

| Article no. | 023156205                                                                   |
|-------------|-----------------------------------------------------------------------------|
| Sizes       | XS-3XL                                                                      |
| Colors      | 1679 TMTP® - Multi Terrain Pattern<br>0015 TSUP - Snow UV Pattern           |
| Material    | Fabric: 100% polyamide<br>Padding: 100% polyester<br>Lining: 100% polyamide |
| Other       | Weight size L: 320 g                                                        |

## **WASHING INSTRUCTIONS**