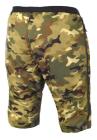

## **RF 60 TROUSERS**

The RF60 Trousers are one of the latest reinforcement products in our range. They are designed to be used as an insulating layer like our popular Thule trousers. This model uses the same full length zips that make the trousers quick and easy to put on and off. The RF60 Trousers has a slight edge in terms of the ability to reduce weight and volume, combined with low moisture retention and fast drying time.

## FACTS

| Article no. | 023156205                                                                   |
|-------------|-----------------------------------------------------------------------------|
| Sizes       | XS-3XL                                                                      |
| Colors      | 1679 TMTP® - Multi Terrain Pattern<br>0015 TSUP - Snow UV Pattern           |
| Material    | Fabric: 100% polyamide<br>Padding: 100% polyester<br>Lining: 100% polyamide |
| Other       | Weight size L: 320 g                                                        |