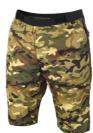

## **RF 60 TROUSERS**

The RF60 Trousers are one of the latest reinforcement products in our range. They are designed to be used as an insulating layer like our popular Thule trousers. This model uses the same full length zips that make the trousers quick and easy to put on and off. The RF60 Trousers has a slight edge in terms of the ability to reduce weight and volume, combined with low moisture retention and fast drying time.

## **FUNCTIONS**

- Very low moisture retention
- Quick-drying
- Elasticated waist
- Divided waist
- Full length zip on the outside of both legs for quick removal and putting on
- UV/ VIS/ IRR

## FACTS

| Article no. | 023156205                                                                   |
|-------------|-----------------------------------------------------------------------------|
| Sizes       | XS-3XL                                                                      |
| Colors      | 1679 TMTP® - Multi Terrain Pattern<br>0015 TSUP - Snow UV Pattern           |
| Material    | Fabric: 100% polyamide<br>Padding: 100% polyester<br>Lining: 100% polyamide |
| Other       | Weight size L: 320 g                                                        |