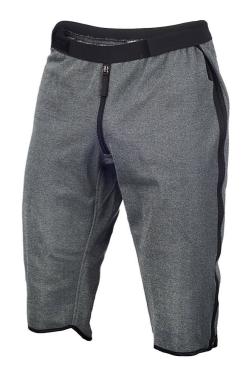

## **CR FR TROUSERS**

Lightweight and comfortable flame-retardant cut-protection pants made from stretch material. They are knee-length and have a fly opening. The elastic waistband can be opened on both sides, just like the zippers along the entire outer sides, which facilitates ventilation, quick dressing with shoes on, and access to pants worn underneath. The cut-protection material covers the entire pants. The fibers in the protective fabric can be felt on sensitive skin; therefore, it is recommended to wear a thin layer underneath.

## **FUNCTIONS**

- Elastic waistband with Velcro adjustment for the best fit.
- Zipper fly.
- Fully separable trouser legs with zippers on the outside.
- Materials are tested according to:
- EN 388 Tailor-made Level 5

## **FACTS**

| Article no. | 023155705                                       |
|-------------|-------------------------------------------------|
| Sizes       | XS-3XL                                          |
| Colors      | 098 Dark Grey                                   |
| Material    | Fabric: 60% para-aramid Kevlar®, 40% fiberglass |
| Other       | Weight size L: 400 g                            |