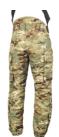

# **CPA TROUSERS**

Our CPA Trousers are the result of over 10 years of development work in collaboration with a wide range of end users. The trousers are designed as a liner and can be adjusted to suit temperatures between + 5 and -50 degrees Celsius by adjusting the insulating layers. The liner system creates an air pocket between the membrane and the outer fabric to maintain the breathability of the membrane even at extreme temperatures.

#### **FUNCTIONS**

- · Pre-shaped knees
- Cordura-reinforced knees with padding to protect the wearer during contact with cold and hard surfaces
- · 2-point braces
- · Zipped side pockets with air vents
- Waist is higher at back
- Large leg pockets with zips and Velcro flap
- Wind-resistant flap behind the zips on the legs
- · Elastic and push button in leg opening
- Ends of legs are reinforced with Cordura
- · Taped seams
- UV/ VIS/ IRR
- Water-resistant
- Windproof
- Breathable
- · Can attach legs to shoes/boots