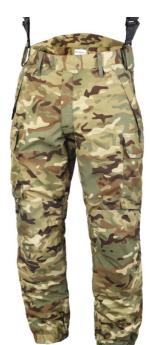

# **CPA TROUSERS**

Our CPA Trousers are the result of over 10 years of development work in collaboration with a wide range of end users. The trousers are designed as a liner and can be adjusted to suit temperatures between + 5 and -50 degrees Celsius by adjusting the insulating layers. The liner system creates an air pocket between the membrane and the outer fabric to maintain the breathability of the membrane even at extreme temperatures.

#### **FUNCTIONS**

- · Pre-shaped knees
- Cordura-reinforced knees with padding to protect the wearer during contact with cold and hard surfaces
- · 2-point braces
- · Zipped side pockets with air vents
- Waist is higher at back
- Large leg pockets with zips and Velcro flap
- Wind-resistant flap behind the zips on the legs
- · Elastic and push button in leg opening
- Ends of legs are reinforced with Cordura
- · Taped seams
- UV/ VIS/ IRR
- Water-resistant
- Windproof
- Breathable
- · Can attach legs to shoes/boots