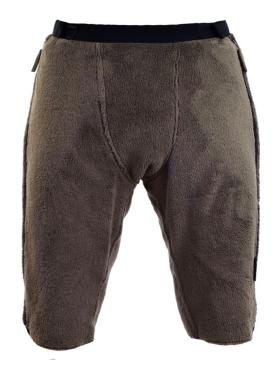

## **THULE TROUSERS**

A warm set of fleece trousers designed with excellent insulation, moisture-wicking and fast-drying properties. The Thule Trousers are easy to wear with outer trousers fitted with our unique suspender system which allows you to add a layer of clothing without having to remove your boots.

## **FUNCTIONS**

- Knee length
- Fully divisible at the sides for ease of use
- Elastic waist with Velcro adjusters

## **FACTS**

| Article no. | 023024505                                             |
|-------------|-------------------------------------------------------|
| Sizes       | XS-3XL                                                |
| Colors      | 068 Olive                                             |
| Material    | Fabric: Polartec Thermal Pro Highloft, 100% polyester |
| Other       | Weight size L: 400 g                                  |