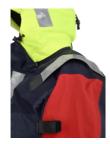

## FUNCTIONS

- Extended back and high adjustable collar
- Detachable and adjustable hood that can be folded into the collar
- Large chest pockets with waterproof zippers
- 2 large A4 pockets containing mobile phone pen and wallet pocket. The pockets are easily accessible without opening the jacket as they are concealed behind the front panel
- Fluorescent yellow adjustable hood with adjustable peak
- Tightened at waist with hidden drawstrings
- Reflective strips on the back front shoulders and hood
- Yellow fluorescent reflective strips around sleeves
- Holder for emergency light on the left sleeve
- Reinforced shoulder straps for emergency rescue. Tensile strength meets the SS-EN ISO 13934-1: 1999 standard with results well over 1000N
- Radio holder on the right chest
- 12x10 cm soft Velcro patch on right sleeve for attachments
- Velcro-fitted front panel and Velcro-adjusted sleeves
- Back mesh lining
- Taped seams
- Can be supplemented with Denver lining