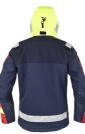

## FUNCTIONS

- Extended back and high adjustable collar
- Detachable and adjustable hood that can be folded into the collar
- Large chest pockets with waterproof zippers
- 2 large A4 pockets containing mobile phone pen and wallet pocket. The pockets are easily accessible without opening the jacket as they are concealed behind the front panel
- Fluorescent yellow adjustable hood with adjustable peak
- Tightened at waist with hidden drawstrings
- Reflective strips on the back front shoulders and hood
- Yellow fluorescent reflective strips around sleeves
- Holder for emergency light on the left sleeve
- Reinforced shoulder straps for emergency rescue. Tensile strength meets the SS-EN ISO 13934-1: 1999 standard with results well over 1000N
- Radio holder on the right chest
- 12x10 cm soft Velcro patch on right sleeve for attachments
- Velcro-fitted front panel and Velcro-adjusted sleeves
- Back mesh lining
- Taped seams
- Can be supplemented with Denver lining