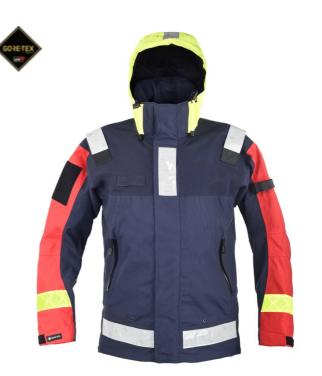

## **PILOT JACKET WOMEN**

Windproof and waterproof medium length 2L Gore-Tex jacket specially designed for use on board a boat. Comes with a yellow fluorescent and adjustable hood with a malleable peak and safety handles or grips on the shoulders. The jacket is perfect for maritime pilots, boatmen and general naval service personnel, for example. Can be supplemented with Denver Lining Jacket.

## FUNCTIONS

- Extended back and high adjustable collar
- Detachable and adjustable hood that can be folded into the collar
- Large chest pockets with waterproof zippers
- 2 large A4 pockets containing mobile phone pen and wallet pocket. The pockets are easily accessible without opening the jacket as they are concealed behind the front panel
- Fluorescent yellow adjustable hood with adjustable peak
- Tightened at waist with hidden drawstrings
- Reflective strips on the back front shoulders and hood
- Yellow fluorescent reflective strips around sleeves
- Holder for emergency light on the left sleeve
- Reinforced shoulder straps for emergency rescue. Tensile strength meets the SS-EN ISO 13934-1: 1999 standard with results well over 1000N
- Radio holder on the right chest
- 12x10 cm soft Velcro patch on right sleeve for attachments
- Velcro-fitted front panel and Velcro-adjusted sleeves
- Back mesh lining
- Taped seams
- Can be supplemented with Denver lining