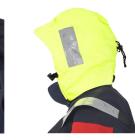

## FUNCTIONS

- Extended back and high adjustable collar
- Detachable and adjustable hood that can be folded into the collar
- Large chest pockets with waterproof zippers
- 2 large A4 pockets containing mobile phone pen and wallet pocket. The pockets are easily accessible without opening the jacket as they are concealed behind the front panel
- Fluorescent yellow adjustable hood with adjustable peak
- Tightened at waist with hidden drawstrings
- Reflective strips on the back front shoulders and hood
- Yellow fluorescent reflective strips around sleeves
- Holder for emergency light on the left sleeve
- Reinforced shoulder straps for emergency rescue. Tensile strength meets the SS-EN ISO 13934-1: 1999 standard with results well over 1000N
- Radio holder on the right chest
- 12x10 cm soft Velcro patch on right sleeve for attachments
- Velcro-fitted front panel and Velcro-adjusted sleeves
- Back mesh lining
- Taped seams
- Can be supplemented with Denver lining